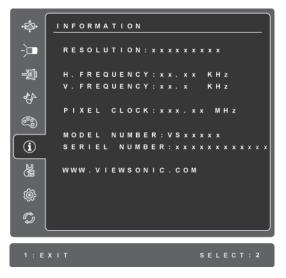

#### Control Explanation

**Information** displays the timing mode (video signal input) coming from the graphics card in the computer, the LCD model number, the serial number, and the ViewSonic<sup>®</sup> website URL. See your graphics card's user guide for instructions on changing the resolution and refresh rate (vertical frequency). **NOTE:** VESA 1920 x 1080 @ 60Hz (example) means that the resolution is 1920 x 1080 and the refresh rate is 60 Hertz.